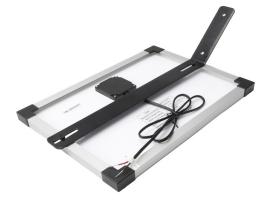

## Step 1:

Turn your solar panel face down & line the bracket along the center with the bracket's connector end positioned upward & hanging off the panel's edge.

## Step 2:

Screw the bracket onto the solar panel using the 1/2" self-tapping tek screws, which are included with the bracket.