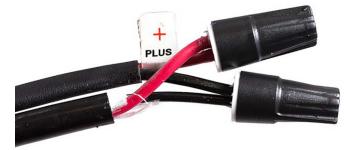

### Step 3:

If you need additional wire, use wire nuts to tie the red ends together & the black ends together.