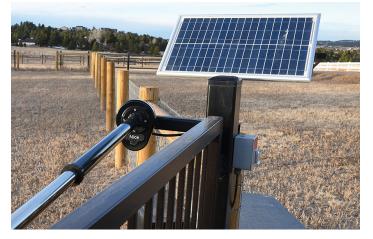

#### Step 4:

Attach the solar panel to the surface of your choice using the remaining self-tapping screws.

www.SecureOpeners.com | (888) 378-1127 | Sales@SecureOpeners.com