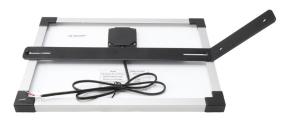

## Step 1:

Turn your solar panel face down & line the bracket along the center with the bracket's connector end positioned upward & hanging off the panel's edge.

## Step 2:

Screw the bracket onto the solar panel using the 1/2" self-tapping tek screws, which are included with the bracket.