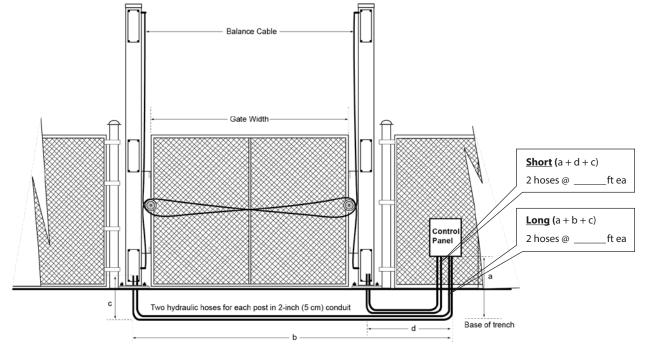

## **Hose Order**

Operator price includes up to 150 ft (45.7 m) of hydraulic hose (custom cut to size according to installer's field measurements). Four hoses are pre-filled with hydraulic fluid and supplied with quick disconnects. Submit completed and signed HydraLift hose order form with each order. Additional hose is billed by the foot. **We will invoice for any hose over the included length of hose**.

Hose, ¾", fully charged with hydraulic oil Hose fittings kit, HydraLift

MX001113 MX001140