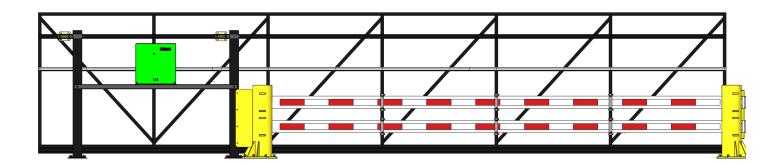

#### **Durable:**

Steel frame cantilever gate panel with bottom track hardware for durability and smooth operation.

#### Bottom track cantilever gate

Superior gate mechanics, easier to install, and designed for a service life of 500,000 cycles.\*\*

## Side-mounted top track

Vertical stabilizer system uses roller element guides in side-mounted track to provide safety, improve performance in windy conditions, and assures alignment at close limit.

#### Concrete filled catch bollards

These posts capture the arrestor beams during an impact and double as bollards to protect the gate, operator, and fence.