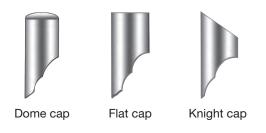

#### **Bollard cap choices:**

#### Stainless steel cover options

304 or 316 stainless Flat cap Surface mount Domed cap Knight cap

Lighted bollard cover options

304 or 316 stainless Flat cap Surface mount Domed cap Slotted light opening Clear or opal lens 360° light opening