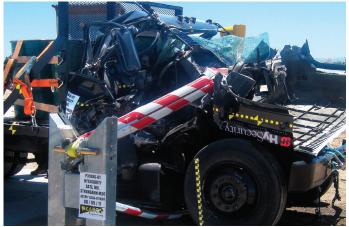

#### HydraWedge SM50 StrongArm M50 M50 Bollards

Our M50 products offer the highest security rating available today and can stop a 15,000 lb vehicle moving at a speed of 50 miles per hour.

#### StrongArm M30 M30 Bollards

Our M30 rated products can stop the same vehicle at 30 miles per hour.