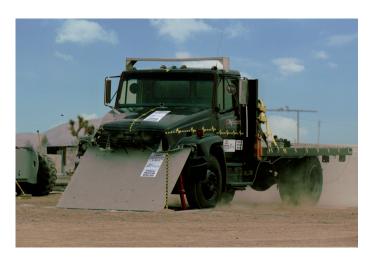

#### HydraWedge SM50 StrongArm M50 M50 Bollards

Our M50 products offer the highest security rating available today and can stop a 15,000 lb vehicle moving at a speed of 50 miles per hour.

#### StrongArm M30 M30 Bollards

Our M30 rated products can stop the same vehicle at 30 miles per hour.