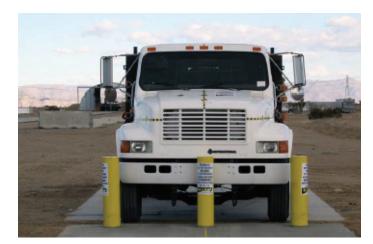

#### M30 Bollards M50 Bollards

Bollards protect structures and pedestrian areas, providing an attractive addition to our vehicle access security solutions.