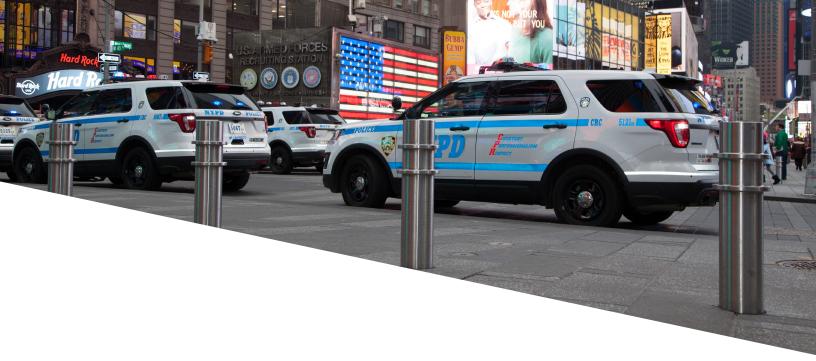

Bollards do the same for pedestrian traffic, permitting free movement while protecting from accidental and malicious threats.

#### M30 Bollards M50 Bollards

Bollards protect structures and pedestrian areas, providing an attractive addition to our vehicle access security solutions.