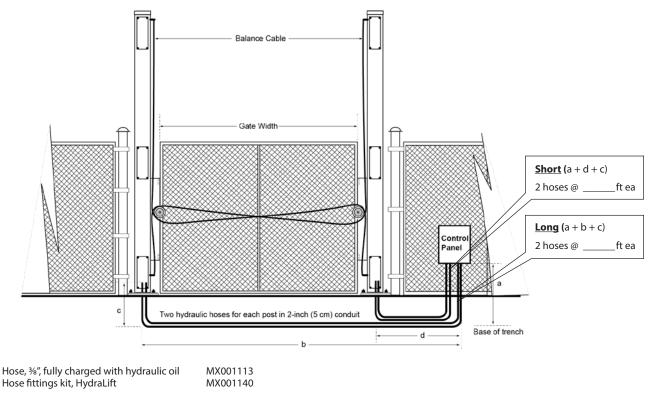

## **Hose Order**

Operator price includes up to 150 ft (45.7 m) of hydraulic hose (custom cut to size according to installer's field measurements). Four hoses are pre-filled with hydraulic fluid and supplied with quick disconnects. Submit completed and signed HydraLift hose order form with each order. Additional hose is billed by the foot. **We will invoice for any hose over the included length of hose**.